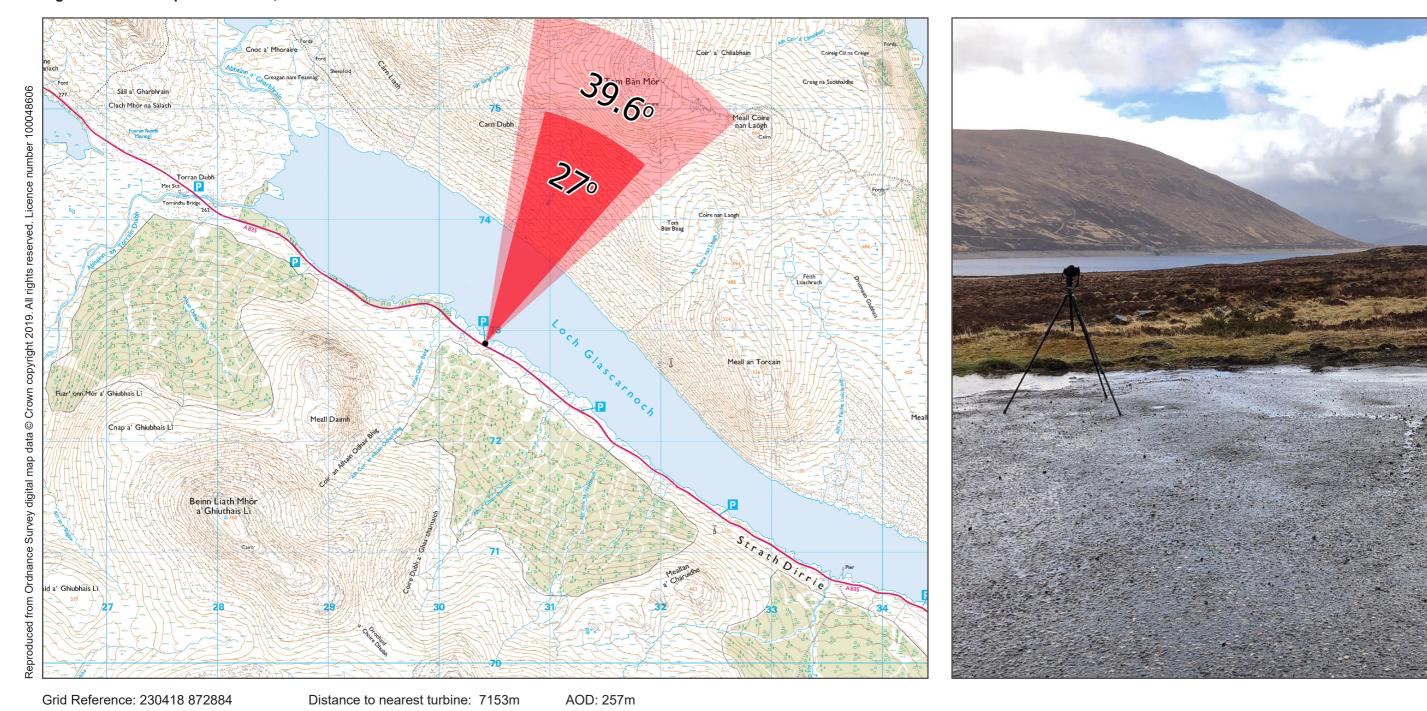

Figure 4.24e - Viewpoint 17: A835, Loch Glascarnoch.

This viewpoint is located approximately 10km north of Lochluichart.

Travelling from Inverness on the A835 towards Ullapool, you will approach Garve. Just after Garve, stay on the A835 towards Ullapool as the road bends right at the junction for the A832 Gair-loch. Continue for a further 14km on the A835 and you will approach the southern head of Loch Glascarnoch. The Altguish Inn will be seen on the right hand side just before the Loch. Continue for approximately 5.5km afterwhich you will come to a tarmac parking area on the right hand side of the A835. Park here.

The camera location is at the southern end of the lay-by 2 metres from the grass verge as shown in the above photograph.